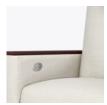

#### Features

**Extended Length**Fully reclines to a depth of 75 inches.

4 Button Control
Press the control
buttons on the inside
right of the chair to
initiate recline and
raise and lower the
footrest independently.