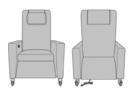

#### Statement of Line

**CRSLMTR0011**32.5W 36D 45H 25AH
75 Ext. Depth

**CRSLMTR0111**32.5W 36D 45H 25AH
75 Ext. Depth

**CRSLMTR1011**32.5W 36D 45H 25AH
75 Ext. Depth

**CRSLMTR1111**32.5W 36D 45H 25AH
75 Ext. Depth