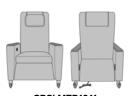

### Sleepover Recliner Motorized

Effortless reclining is enabled by the touch of a button on the inside of the right arm of the Carrara Motorized Sleepover Recliner. This recliner is functional with or without a rechargeable battery. A battery pack storage compartment is added to the recliner if the optional battery pack is purchased. Standard features include a stationary head rest pillow, heavy duty locking and non-locking casters and a power cord. Also standard are solid arm caps to provide protection of the fabric.

Model: CRSLMTR1011 32.5W 36D 45H 21.5SW 20SD 19SH 25AH 75 Ext. Depth