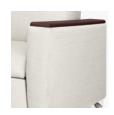

Kwalu Arm Caps Kwalu high-impact resistant solid surface arm caps are a standard feature.

Arms
Choose from 2
optional upholstered
arms – with arm caps
and without arm caps.

**Optional Upholstered** 