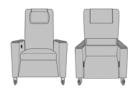

#### Features

**Extended Length**Fully reclines to a depth of 75 inches.

4 Button Control
Press the control
buttons on the inside
right of the chair to
initiate recline and
raise and lower the
footrest independently.

Kwalu Arm Caps Kwalu high-impact resistant solid surface arm caps are a standard feature.

Arms
Choose from 2
optional upholstered
arms – with arm caps
and without arm caps.

**Optional Upholstered** 