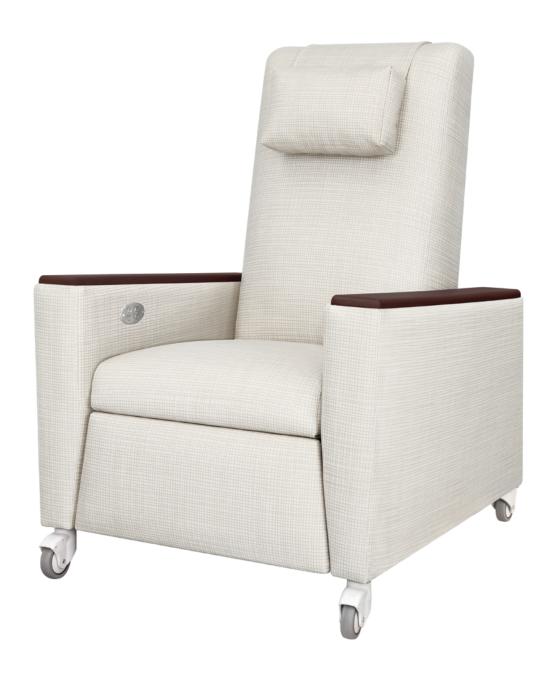

### Sleepover Recliner Motorized

Effortless reclining is enabled by the touch of a button on the inside of the right arm of the Carrara Motorized Sleepover Recliner. This recliner is functional with or without a rechargeable battery. A battery pack storage compartment is added to the recliner if the optional battery pack is purchased. Standard features include a stationary head rest pillow, heavy duty locking and non-locking casters and a power cord. Also standard are solid arm caps to provide protection of the fabric.

Model: CRSLMTR1011 32.5W 36D 45H 21.5SW 20SD 19SH 25AH 75 Ext. Depth

Kwalu Arm Caps Kwalu high-impact resistant solid surface arm caps are a standard feature.

Arms
Choose from 2
optional upholstered
arms – with arm caps
and without arm caps.

**Optional Upholstered** 