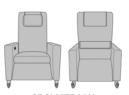

#### Statement of Line

**CRSLMTR0011**32.5W 36D 45H 25AH
75 Ext. Depth

**CRSLMTR0111**32.5W 36D 45H 25AH
75 Ext. Depth

**CRSLMTR1011**32.5W 36D 45H 25AH
75 Ext. Depth

**CRSLMTR1111**32.5W 36D 45H 25AH
75 Ext. Depth