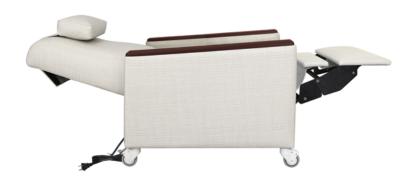

#### Features

**Extended Length**Fully reclines to a depth of 75 inches.

4 Button Control
Press the control
buttons on the inside
right of the chair to
initiate recline and
raise and lower the
footrest independently.